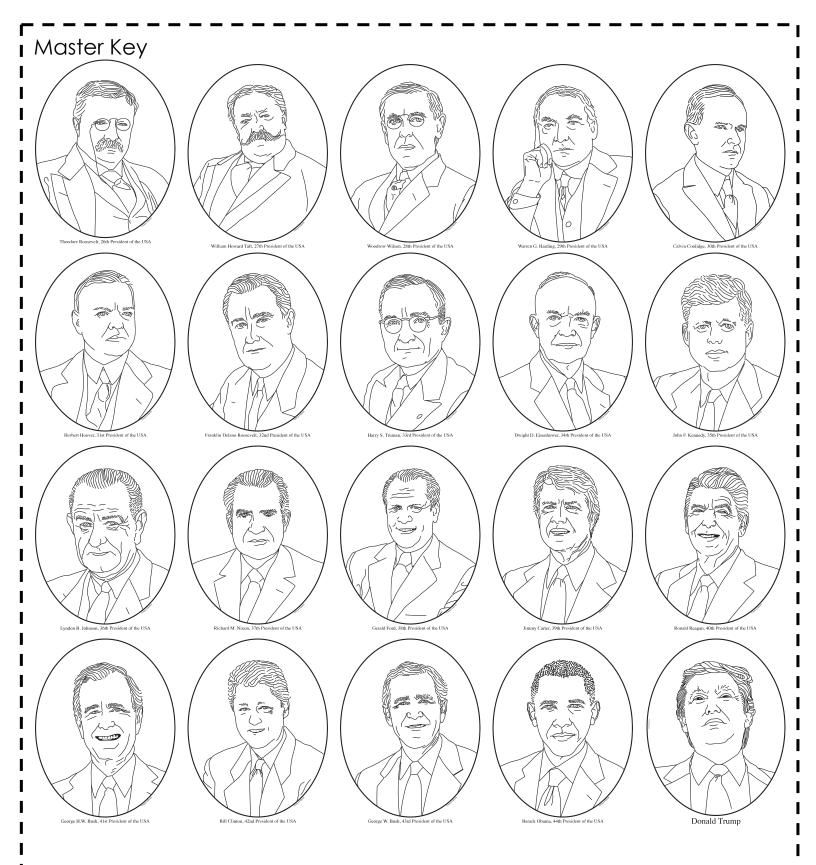

## fact files for each President

Learn about each of the U.S. Presidents with these half-sheet fact files. Each card features an image of the president and room to write down their name, term in office, birth/death date, political party, vice-president(s), first lady, and a fun fact. A key is listed at the end with names/images, but all are in order of term served.