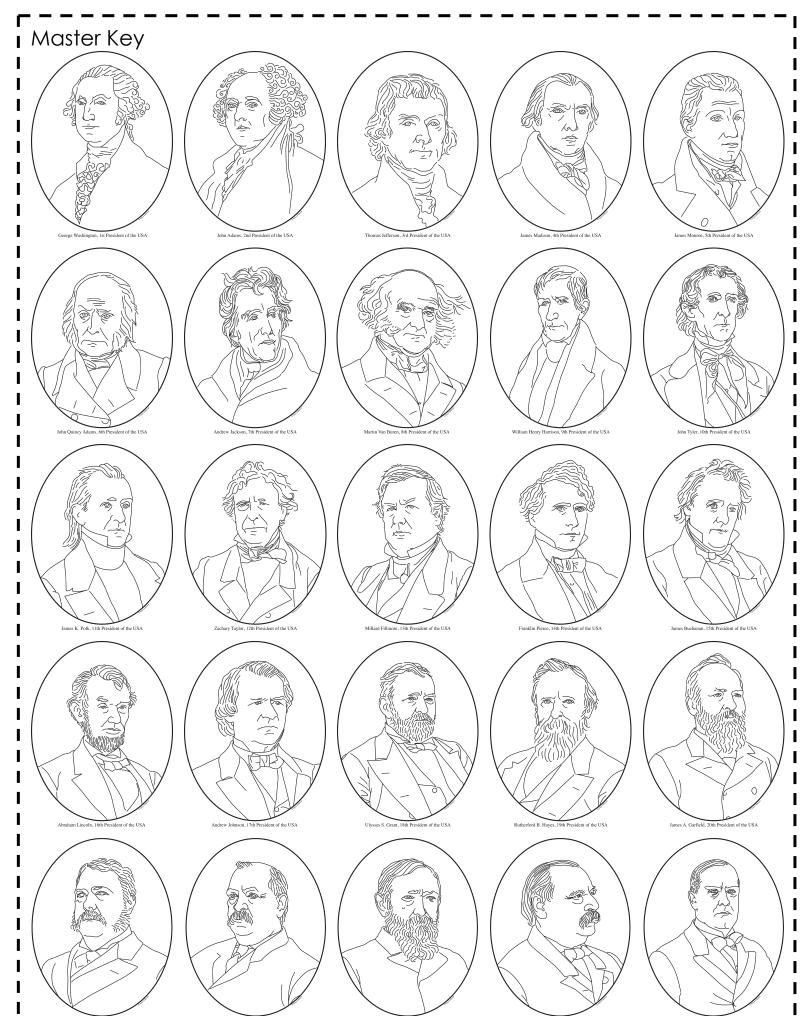

## fact files for each President

Learn about each of the U.S. Presidents with these half-sheet fact files. Each card features an image of the president and room to write down their name, term in office, birth/death date, political party, vice-president(s), first lady, and a fun fact. A key is listed at the end with names/images, but all are in order of term served.