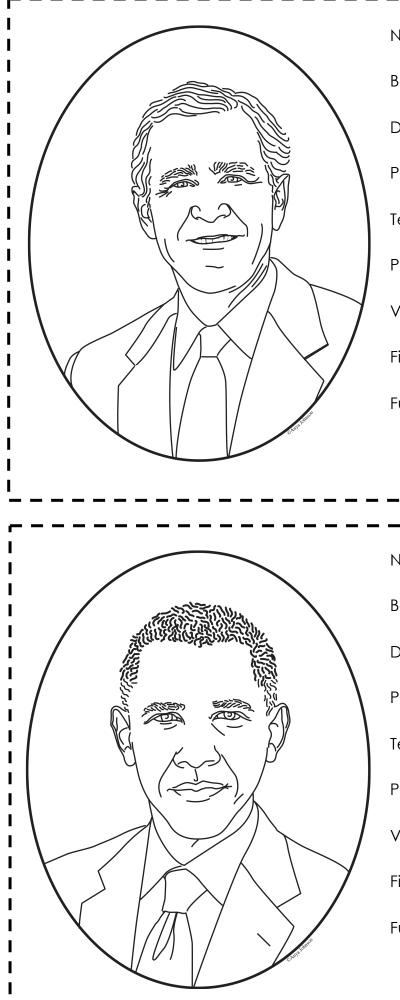

## fact files for each President

Learn about each of the U.S. Presidents with these half-sheet fact files. Each card features an image of the president and room to write down their name, term in office, birth/death date, political party, vice-president(s), first lady, and a fun fact. A key is listed at the end with names/images, but all are in order of term served.