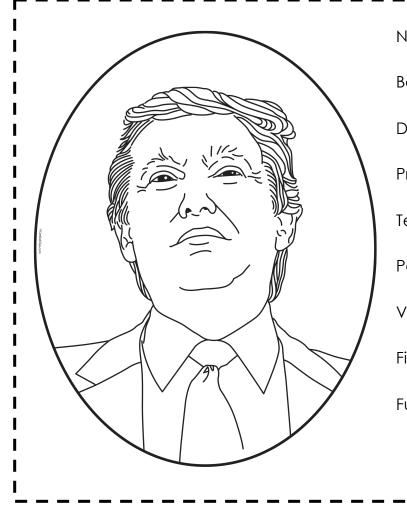

## fact files for each President

Learn about each of the U.S. Presidents with these half-sheet fact files. Each card features an image of the president and room to write down their name, term in office, birth/death date, political party, vice-president(s), first lady, and a fun fact. A key is listed at the end with names/images, but all are in order of term served.