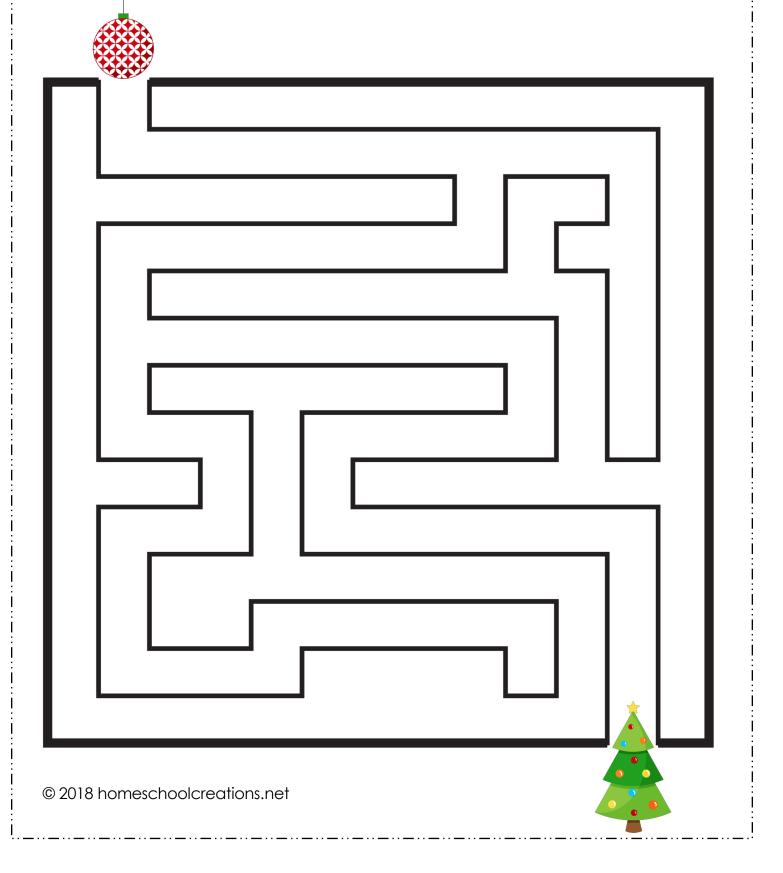

|  |  |  |  |  |  |  |
|                                                                      |  |  |  |  |  |  |  |
|                                                                      |  |  |  |  |  |  |  |
|                                                                      |  |  |  |  |  |  |  |
|                                                                      |  |  |  |  |  |  |  |
|                                                                      |  |  |  |  |  |  |  |
|                                                                      |  |  |  |  |  |  |  |



#### CHRISTMAS MAZES

## PRESENT MAZE



### CHRISTMAS TREE MAZE



# CHRISTMAS WREATH MAZE



### ORNAMENT MAZE



# FIND THE PRESENT Trace your way through the maze.

#### DECORATE THE TREE





#### CHRISTMAS WORD FIND

solution:



### CHRISTMAS WORD FIND

Find all of the words in the puzzle below.

| а | W | С | r | h | 0 | k | S | U | U | р | r | h | С | n |
|---|---|---|---|---|---|---|---|---|---|---|---|---|---|---|
| g | f | 0 | S | t | 0 | С | k | i | n | g | † | 0 | d | m |
| W | r | 0 | † | k | i | а | h | † | W | † | r | е | е | d |
| 0 | n | k | а | g | f | n | † | S | r | а | k | S | С | 0 |
| С | р | i | r | S | n | d | i | n | а | W | р | m | 0 | S |
| а | С | е | d | Ι | m | У | р | b | р | е | j | k | r | Х |
| W | m | S | р | r | 0 | С | h | r | i | S | t | m | а | S |
| С | W | f | m | n | 0 | а | р | t | е | d | С | k | t | g |
| 0 | r | n | а | m | е | n | † | S | W | h | t | е | i | С |
| а | е | р | t | р | r | е | S | е | n | t | d | С | 0 | е |
| t |