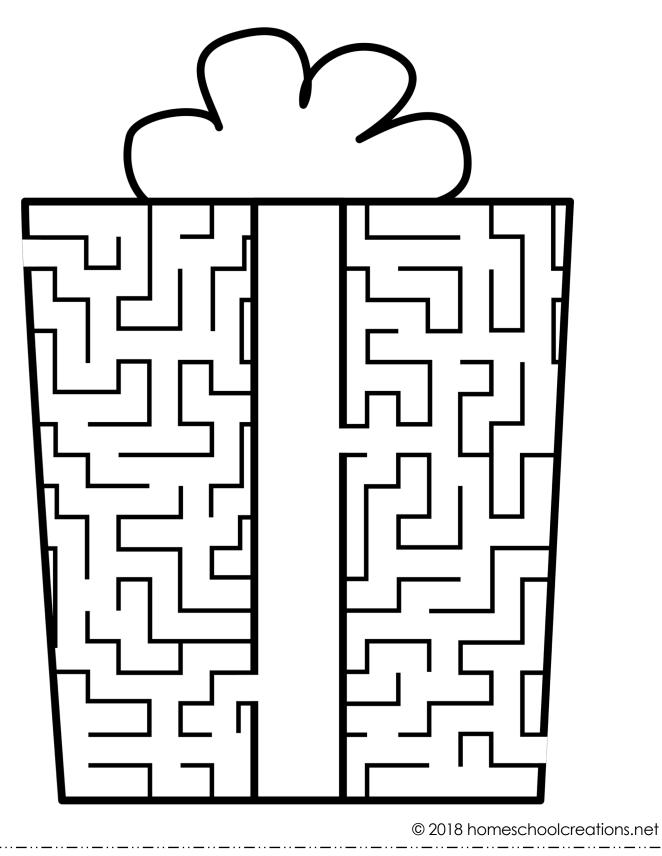

|  |
| lyhiao                                                               |  |  |  |  |  |  |  |
| soicoe                                                               |  |  |  |  |  |  |  |
|                                                                      |  |  |  |  |  |  |  |
|                                                                      |  |  |  |  |  |  |  |
|                                                                      |  |  |  |  |  |  |  |
|                                                                      |  |  |  |  |  |  |  |
|                                                                      |  |  |  |  |  |  |  |
|                                                                      |  |  |  |  |  |  |  |



#### CHRISTMAS MAZES

## PRESENT MAZE



### CHRISTMAS TREE MAZE



# CHRISTMAS WREATH MAZE



### ORNAMENT MAZE



# FIND THE PRESENT Trace your way through the maze.

#### DECORATE THE TREE





#### CHRISTMAS WORD FIND

solution:



### CHRISTMAS WORD FIND

Find all of the words in the puzzle below.

| а | W | С | r | h | 0 | k | S | U | U | р | r | h | С | n |
|---|---|---|---|---|---|---|---|---|---|---|---|---|---|---|
| g | f | 0 | S | t | 0 | С | k | i | n | g | † | 0 | d | m |
| W | r | 0 | † | k | i | а | h | † | W | † | r | е | е | d |
| 0 | n | k | а | g | f | n | † | S | r | а | k | S | С | 0 |
| С | р | i | r | S | n | d | i | n | а | W | р | m | 0 | S |
| а | С | е | d | Ι | m | У | р | b | р | е | j | k | r | Х |
| W | m | S | р | r | 0 | С | h | r | i | S | t | m | а | S |
| С | W | f | m | n | 0 | а | р | t |