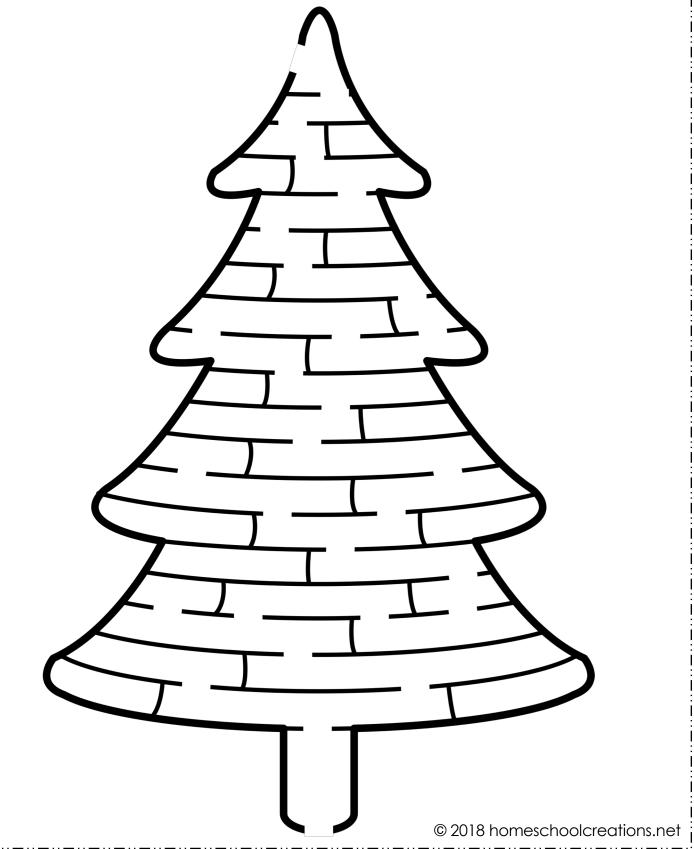

|  |  |  |  |  |  |  |
| soicoe                                                               |  |  |  |  |  |  |  |
|                                                                      |  |  |  |  |  |  |  |
|                                                                      |  |  |  |  |  |  |  |
|                                                                      |  |  |  |  |  |  |  |
|                                                                      |  |  |  |  |  |  |  |
|                                                                      |  |  |  |  |  |  |  |
|                                                                      |  |  |  |  |  |  |  |



#### CHRISTMAS MAZES

## PRESENT MAZE



### CHRISTMAS TREE MAZE



# CHRISTMAS WREATH MAZE



### ORNAMENT MAZE



# FIND THE PRESENT Trace your way through the maze.

#### DECORATE THE TREE





#### CHRISTMAS WORD FIND

solution:



### CHRISTMAS WORD FIND

Find all of the words in the puzzle below.

| а | W | С | r | h | 0 | k | S | U | U | р | r | h | С | n |
|---|---|---|---|---|---|---|---|---|---|---|---|---|---|---|
| g | f | 0 | S | t | 0 | С | k | i | n | g | † | 0 | d | m |
| W | r | 0 | † | k | i | а | h | † | W | † | r | е | е | d |
| 0 | n | k | а | g | f | n | † | S | r | а | k | S | С | 0 |
| С | р | i | r | S | n | d | i | n | а | W | р | m | 0 | S |
| а | С | е | d | Ι | m | У | р | b | р | е | j | k | r | Х |
| W | m | S | р | r | 0 | С | h | r | i | S | t | m | а | S |
| С | W | f | m | n | 0 | а | р | t | е | d | С | k | t | g |
| 0