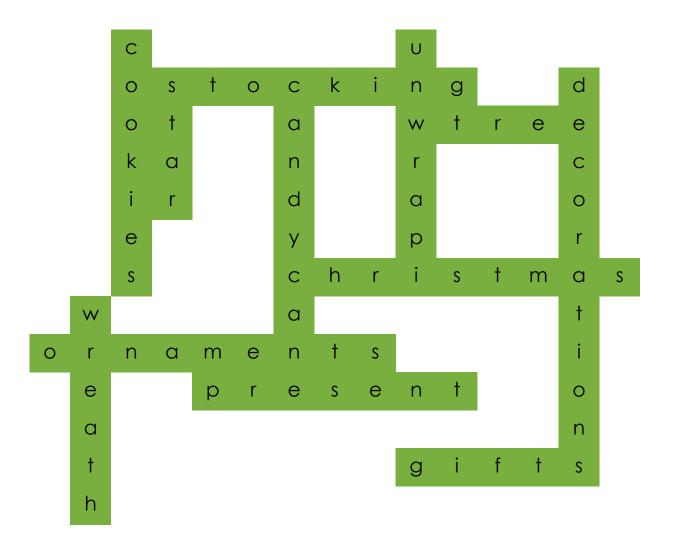

#### CHRISTMAS WORD FIND

solution:

### CHRISTMAS WORD FIND

Find all of the words in the puzzle below.

| а | W | С | r | h | 0 | k | S | U | U | р | r | h | С | n |
|---|---|---|---|---|---|---|---|---|---|---|---|---|---|---|
| g | f | 0 | S | t | 0 | С | k | i | n | g | † | 0 | d | m |
| W | r | 0 | † | k | i | а | h | † | W | † | r | е | е | d |
| 0 | n | k | а | g | f | n | † | S | r | а | k | S | С | 0 |
| С | р | i | r | S | n | d | i | n | а | W | р | m | 0 | S |
| а | С | е | d | Ι | m | У | р | b | р | е | j | k | r | Х |
| W | m | S | р | r | 0 | С | h | r | i | S | t | m | а | S |
| С | W | f | m | n | 0 | а | р | t | е | d | С | k | t | g |
| 0 | r | n | а | m | е | n | † | S | W | h | t | е | i | С |
| а | е | р | t | р | r | е | S | е | n | t | d | С | 0 | е |
| t | а | g | 0 | 0 | С | i | е | n | d | У | р | S | n | t |
| S | t | 0 | g | р | t | С | † | S | g | i | f | t | S | m |
| r | h | С | 0 | m | i | р | h | а | n | g | W | S | U | W |

Christmas tree present unwrap gifts decorations stocking star ornaments candy cane wreath cookies