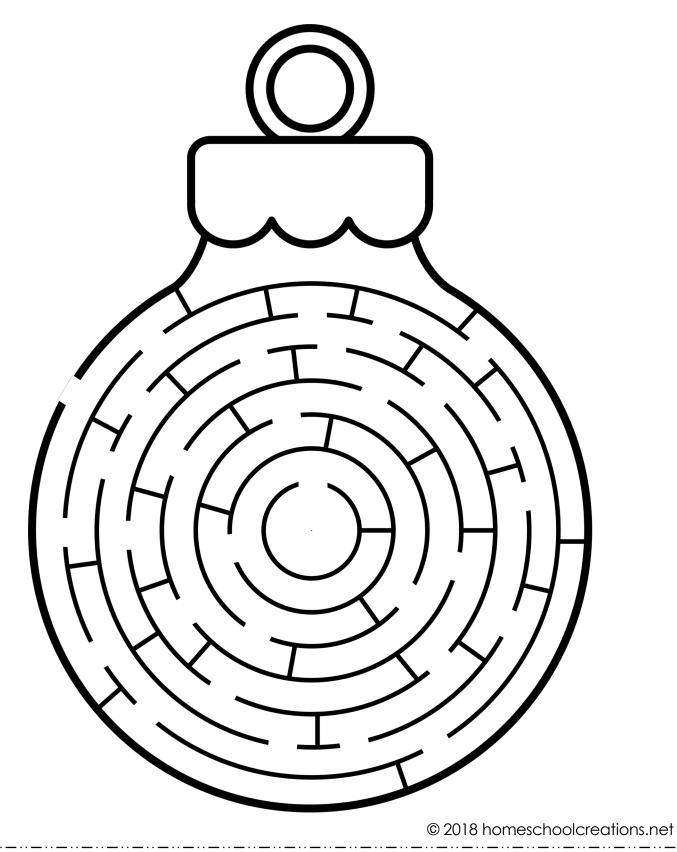

|  |  |  |  |  |  |  |
| soicoe                                                               |  |  |  |  |  |  |  |
|                                                                      |  |  |  |  |  |  |  |
|                                                                      |  |  |  |  |  |  |  |
|                                                                      |  |  |  |  |  |  |  |
|                                                                      |  |  |  |  |  |  |  |
|                                                                      |  |  |  |  |  |  |  |
|                                                                      |  |  |  |  |  |  |  |



#### CHRISTMAS MAZES

## PRESENT MAZE



### CHRISTMAS TREE MAZE



# CHRISTMAS WREATH MAZE



### ORNAMENT MAZE



# FIND THE PRESENT Trace your way through the maze.

#### DECORATE THE TREE





#### CHRISTMAS WORD FIND

solution:



### CHRISTMAS WORD FIND

Find all of the words in the puzzle below.

| а | W | С | r | h | 0 | k | S | U | U | р | r | h | С | n |
|---|---|---|---|---|---|---|---|---|---|---|---|---|---|---|
| g | f | 0 | S | t | 0 | С | k | i | n | g | † | 0 | d | m |
| W | r | 0 | † | k | i | а | h | † | W | † | r | е | е | d |
| 0 | n | k | а | g | f | n | † | S | r | а | k | S | С | 0 |
| С | р | i | r | S | n | d | i | n | а | W | р | m | 0 | S |
| а | С | е | d | Ι | m | У | р | b | р | е | j | k | r | Х |
| W | m | S | р | r | 0 | С | h | r | i | S | t | m | а | S |
| С | W | f | m | n | 0 | а | р | t | е | d | С | k | t | g |
| 0 | r | n | а | m | е | n | † | S | W | h | t | е