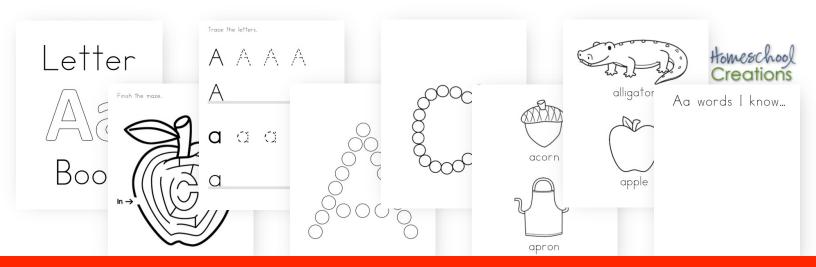

# Alphabet Booklets – A to E

In this mini packet, you will find alphabet booklets for the letters A through E. These booklets print double-sided. Once printed, cut along the dotted line. Stack the papers (pages are numbered) and fold in half to create a mini booklet. **Borderless printing is recommend** (an option in printer settings).

#### Page descriptions:

1. Cover; 2. Finish the Maze; 3. Trace the Letters; 4. Do-a-Dot uppercase; 5. Do-a-Dot Lowercase; 6. Color the Picture Words; 7. Color the Picture Words; 8. Words I Know

© November 2016, www.HomeschoolCreations.net. All rights reserved by author. Permission to copy granted for single classroom or homeschool use only. Electronic distribution limited to single classroom or homeschool use only.

## Aa words I know...

Letter

abron

acolu

 $\ln \rightarrow$ 