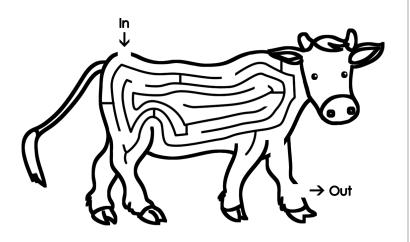

## Aa words I know...

Letter

abron

acolu

 $\ln \rightarrow$ 

#### Bb words I know...

Letter

Finish the maze.

banana