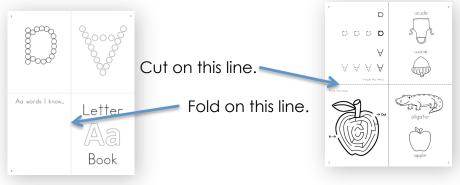

# Alphabet Booklets – A to E

In this mini packet, you will find alphabet booklets for the letters A through E. These booklets print double-sided. Once printed, cut along the dotted line. Stack the papers (pages are numbered) and fold in half to create a mini booklet. **Borderless printing is recommend** (an option in printer settings).

#### Page descriptions:

1. Cover; 2. Finish the Maze; 3. Trace the Letters; 4. Do-a-Dot uppercase; 5. Do-a-Dot Lowercase; 6. Color the Picture Words; 7. Color the Picture Words; 8. Words I Know

© November 2016, www.HomeschoolCreations.net. All rights reserved by author. Permission to copy granted for single classroom or homeschool use only. Electronic distribution limited to single classroom or homeschool use only.