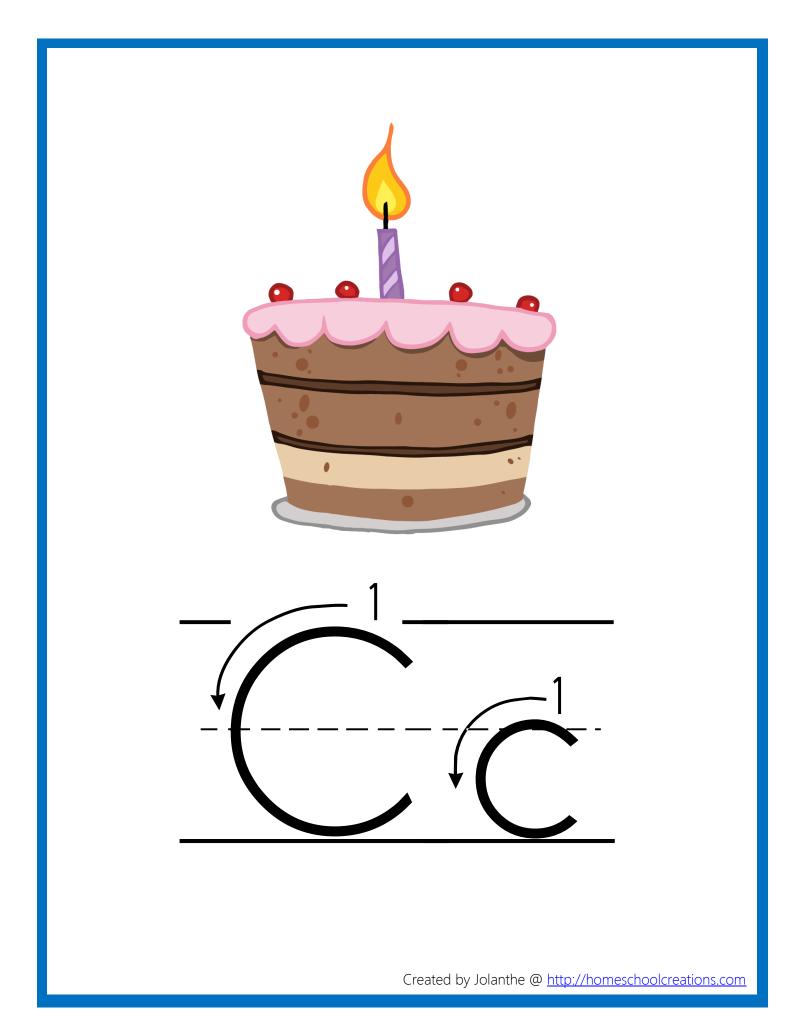

On the following pages in this printable you will find 8 1/2" x 11" ABC posters to use with your children. One set has cartoon images and another set features real images ~ print one set or both!

We printed our cards off onto cardstock, <u>laminated them</u> to make them more sturdy, hole-punched them and then put them on a jump ring. {*Note*: This is how we <u>laminate more inexpensively</u>}. These would be great to line the walls of your room!