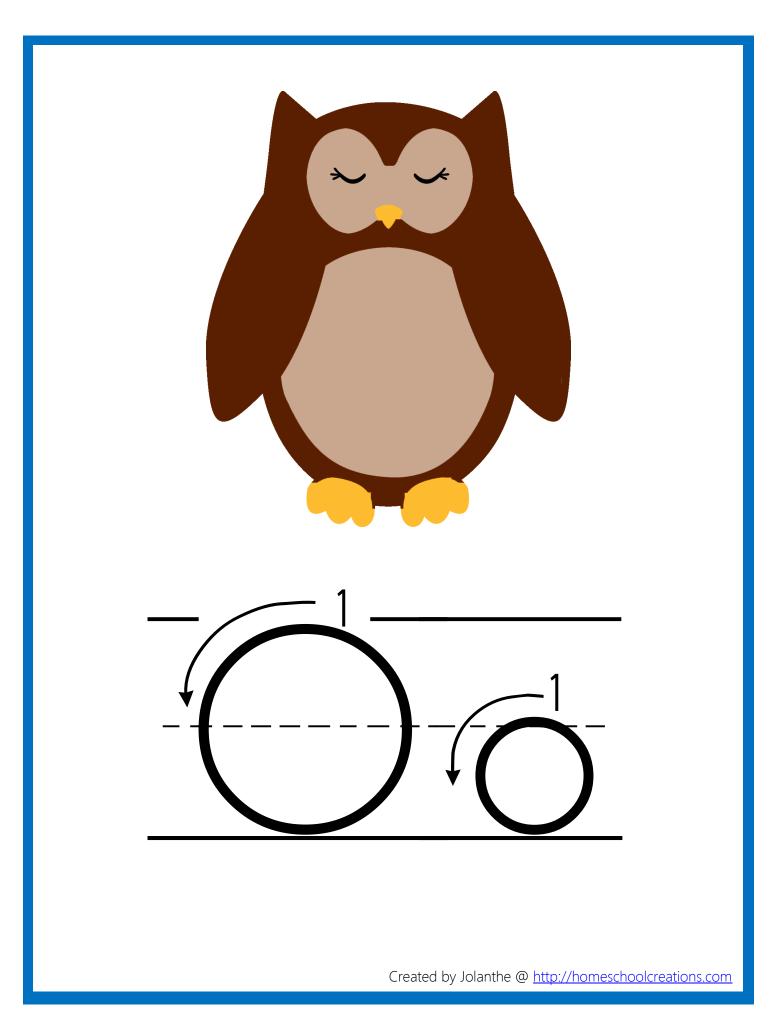

On the following pages in this printable you will find 8 1/2" x 11" ABC posters to use with your children. One set has cartoon images and another set features real images ~ print one set or both!

We printed our cards off onto cardstock, <u>laminated them</u> to make them more sturdy, hole-punched them and then put them on a jump ring. {*Note*: This is how we <u>laminate more inexpensively</u>}. These would be great to line the walls of your room!