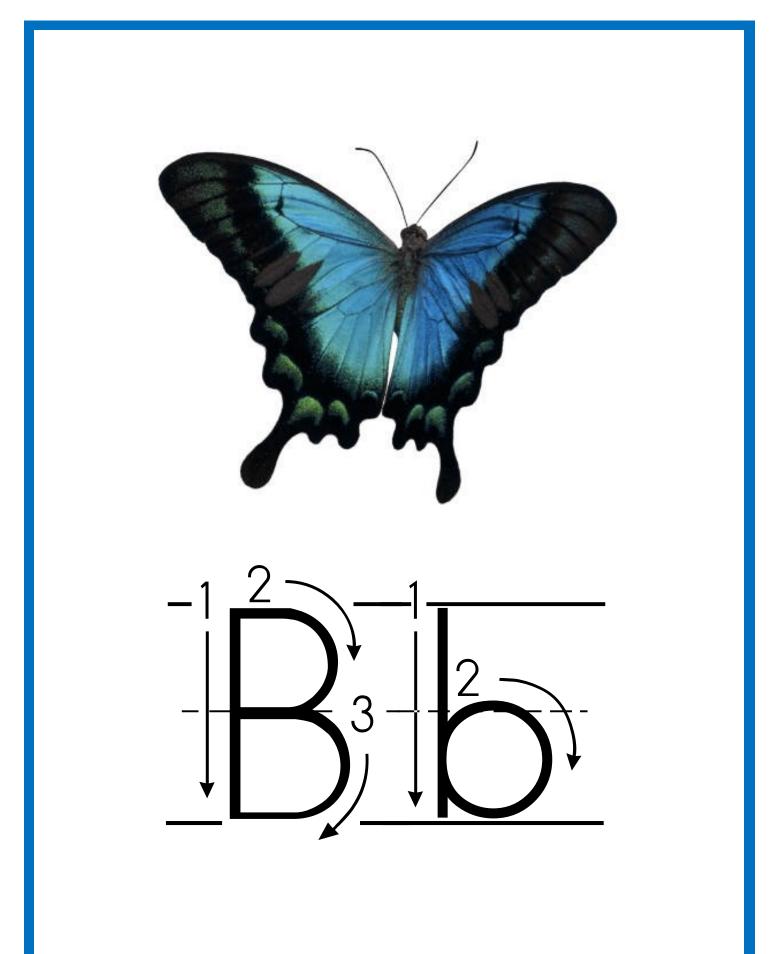

On the following pages in this printable you will find 8 1/2" x 11" ABC posters to use with your children. One set has cartoon images and another set features real images ~ print one set or both!

We printed our cards off onto cardstock, <u>laminated them</u> to make them more sturdy, hole-punched them and then put them on a jump ring. {*Note*: This is how we <u>laminate more inexpensively</u>}. These would be great to line the walls of your room!