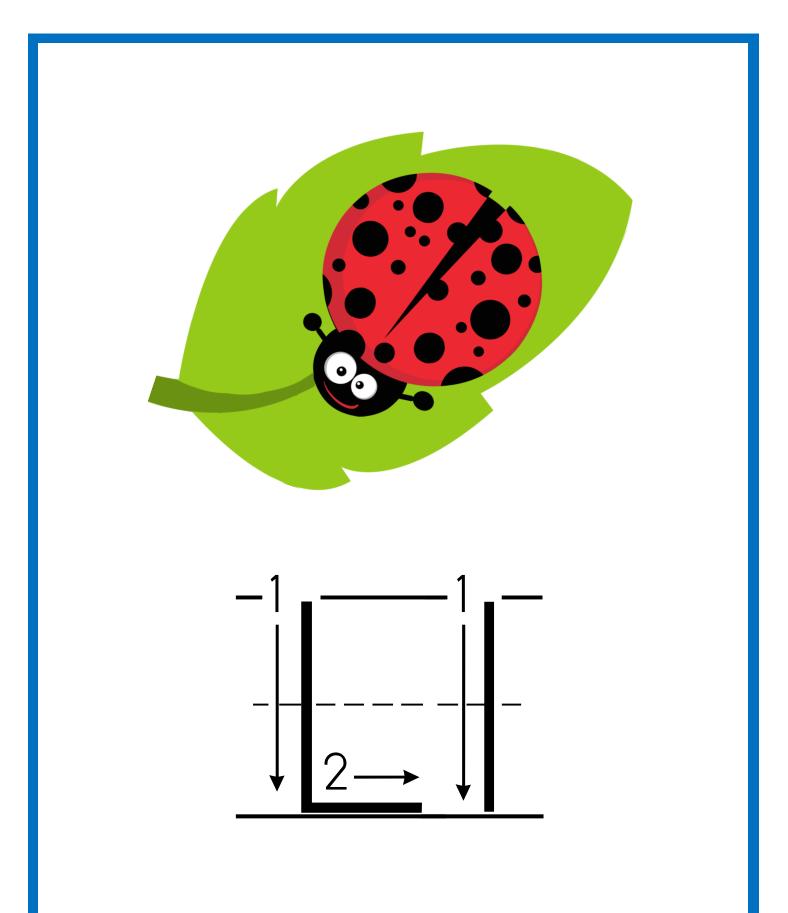

On the following pages in this printable you will find 8 1/2" x 11" ABC posters to use with your children. One set has cartoon images and another set features real images ~ print one set or both!

We printed our cards off onto cardstock, <u>laminated them</u> to make them more sturdy, hole-punched them and then put them on a jump ring. {*Note*: This is how we <u>laminate more inexpensively</u>}. These would be great to line the walls of your room!