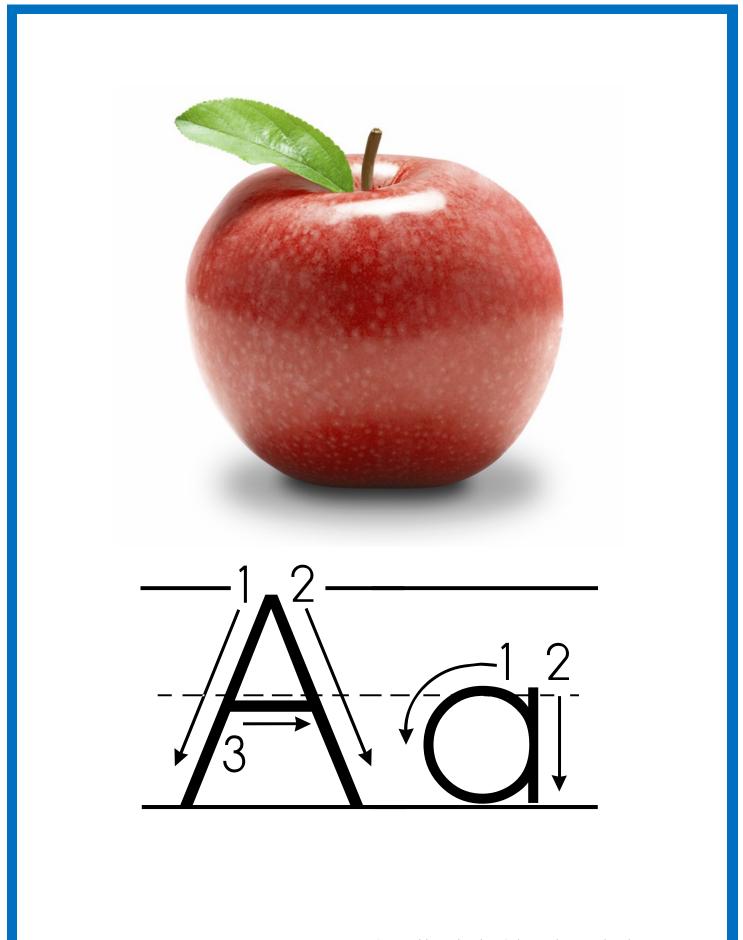

On the following pages in this printable you will find 8 1/2" x 11" ABC posters to use with your children. One set has cartoon images and another set features real images ~ print one set or both!

We printed our cards off onto cardstock, <u>laminated them</u> to make them more sturdy, hole-punched them and then put them on a jump ring. {*Note*: This is how we <u>laminate more inexpensively</u>}. These would be great to line the walls of your room!