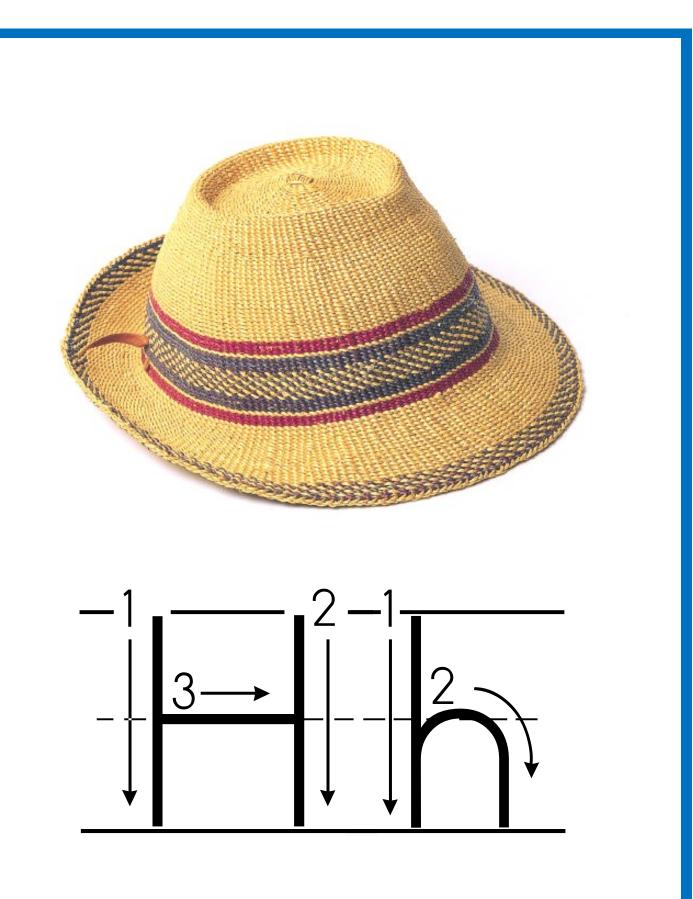

On the following pages in this printable you will find 8 1/2" x 11" ABC posters to use with your children. One set has cartoon images and another set features real images ~ print one set or both!

We printed our cards off onto cardstock, <u>laminated them</u> to make them more sturdy, hole-punched them and then put them on a jump ring. {*Note*: This is how we <u>laminate more inexpensively</u>}. These would be great to line the walls of your room!