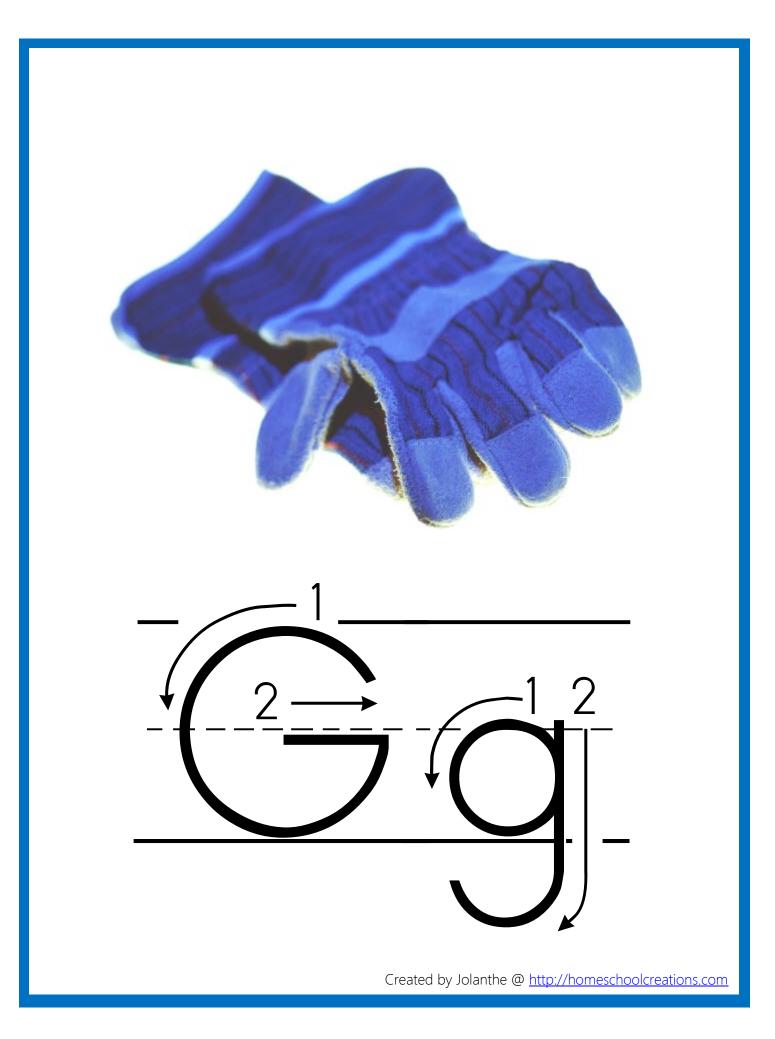

On the following pages in this printable you will find 8 1/2" x 11" ABC posters to use with your children. One set has cartoon images and another set features real images ~ print one set or both!

We printed our cards off onto cardstock, <u>laminated them</u> to make them more sturdy, hole-punched them and then put them on a jump ring. {*Note*: This is how we <u>laminate more inexpensively</u>}. These would be great to line the walls of your room!