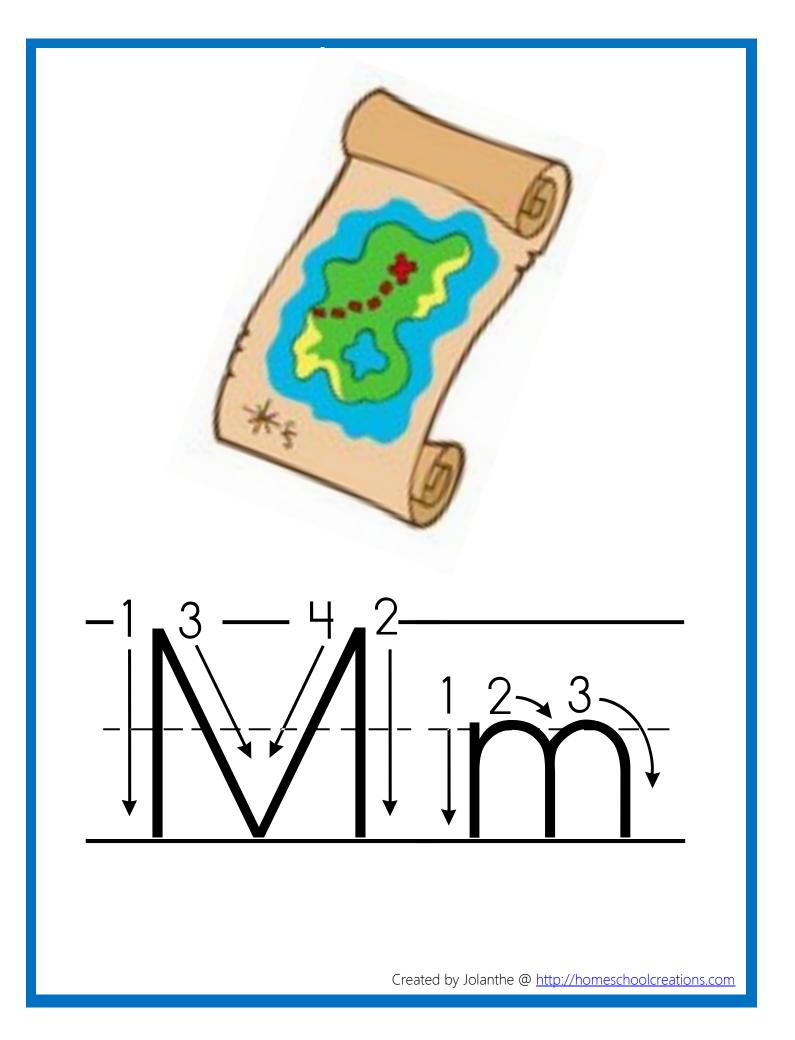

On the following pages in this printable you will find 8 1/2" x 11" ABC posters to use with your children. One set has cartoon images and another set features real images ~ print one set or both!

We printed our cards off onto cardstock, <u>laminated them</u> to make them more sturdy, hole-punched them and then put them on a jump ring. {*Note*: This is how we <u>laminate more inexpensively</u>}. These would be great to line the walls of your room!