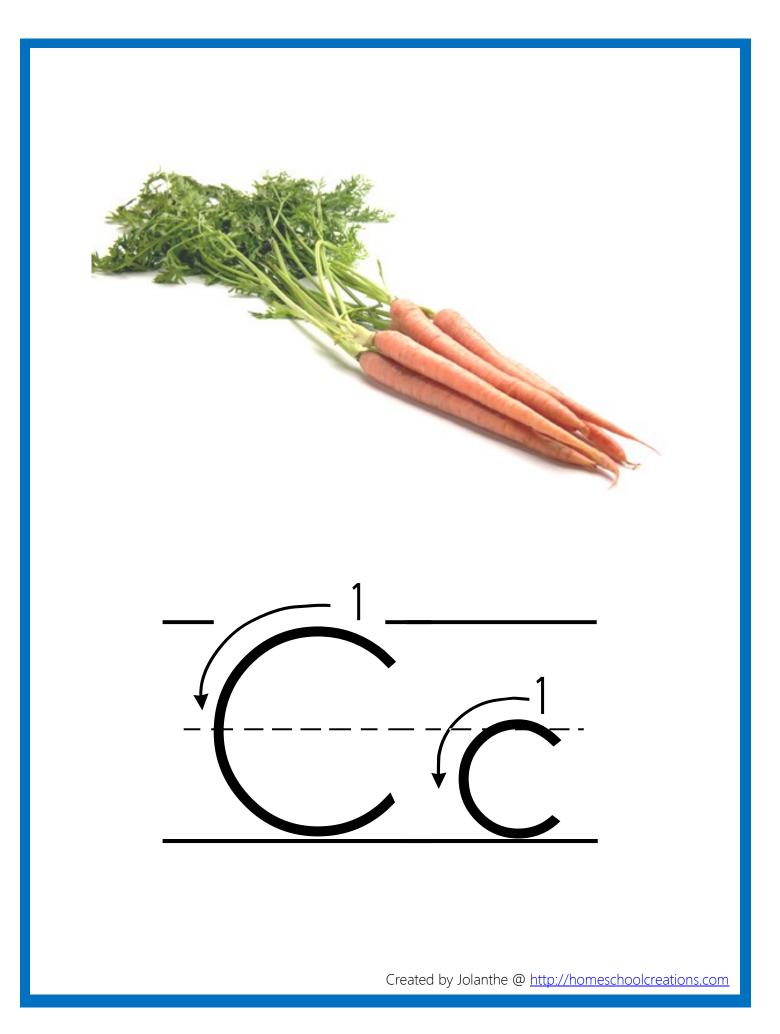

On the following pages in this printable you will find 8 1/2" x 11" ABC posters to use with your children. One set has cartoon images and another set features real images ~ print one set or both!

We printed our cards off onto cardstock, <u>laminated them</u> to make them more sturdy, hole-punched them and then put them on a jump ring. {*Note*: This is how we <u>laminate more inexpensively</u>}. These would be great to line the walls of your room!