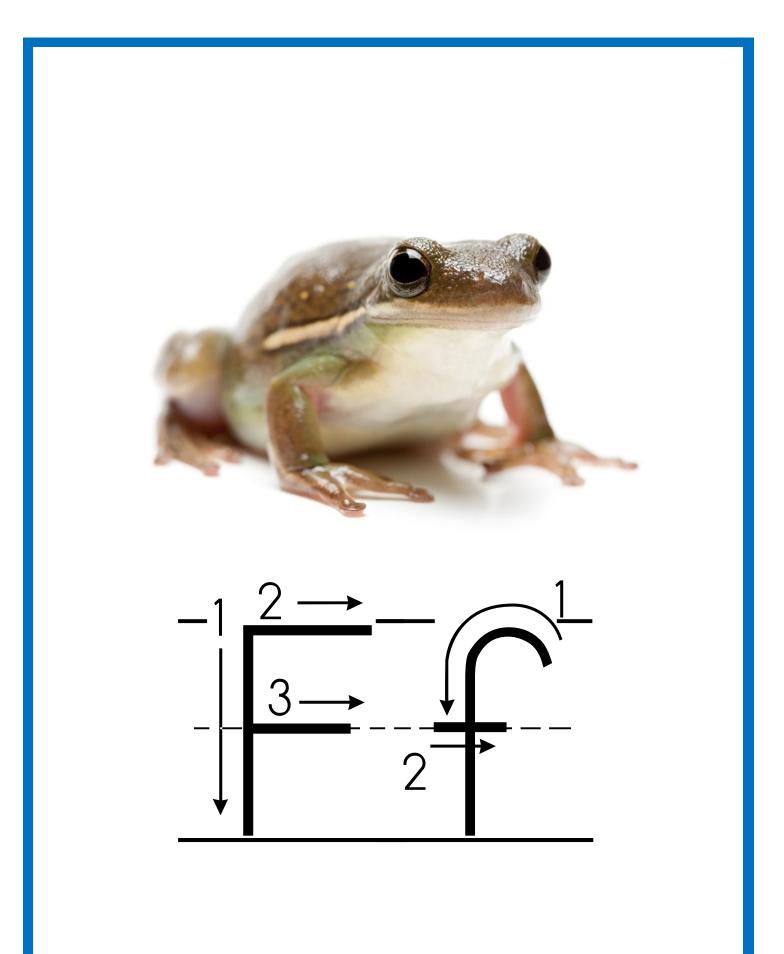

On the following pages in this printable you will find 8 1/2" x 11" ABC posters to use with your children. One set has cartoon images and another set features real images ~ print one set or both!

We printed our cards off onto cardstock, <u>laminated them</u> to make them more sturdy, hole-punched them and then put them on a jump ring. {*Note*: This is how we <u>laminate more inexpensively</u>}. These would be great to line the walls of your room!