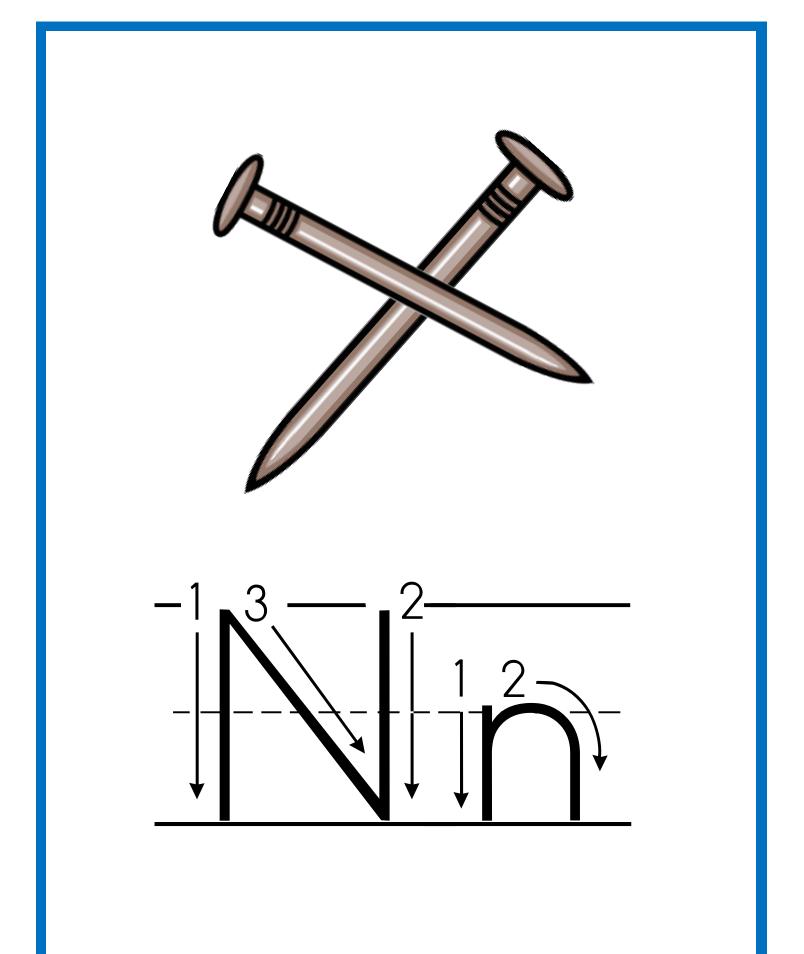

On the following pages in this printable you will find 8 1/2" x 11" ABC posters to use with your children. One set has cartoon images and another set features real images ~ print one set or both!

We printed our cards off onto cardstock, <u>laminated them</u> to make them more sturdy, hole-punched them and then put them on a jump ring. {*Note*: This is how we <u>laminate more inexpensively</u>}. These would be great to line the walls of your room!