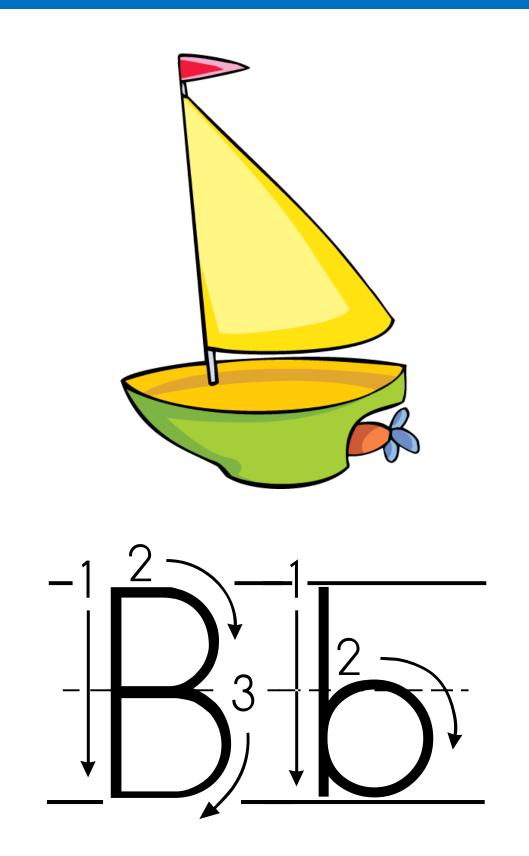

On the following pages in this printable you will find 8 1/2" x 11" ABC posters to use with your children. One set has cartoon images and another set features real images ~ print one set or both!

We printed our cards off onto cardstock, <u>laminated them</u> to make them more sturdy, hole-punched them and then put them on a jump ring. {*Note*: This is how we <u>laminate more inexpensively</u>}. These would be great to line the walls of your room!