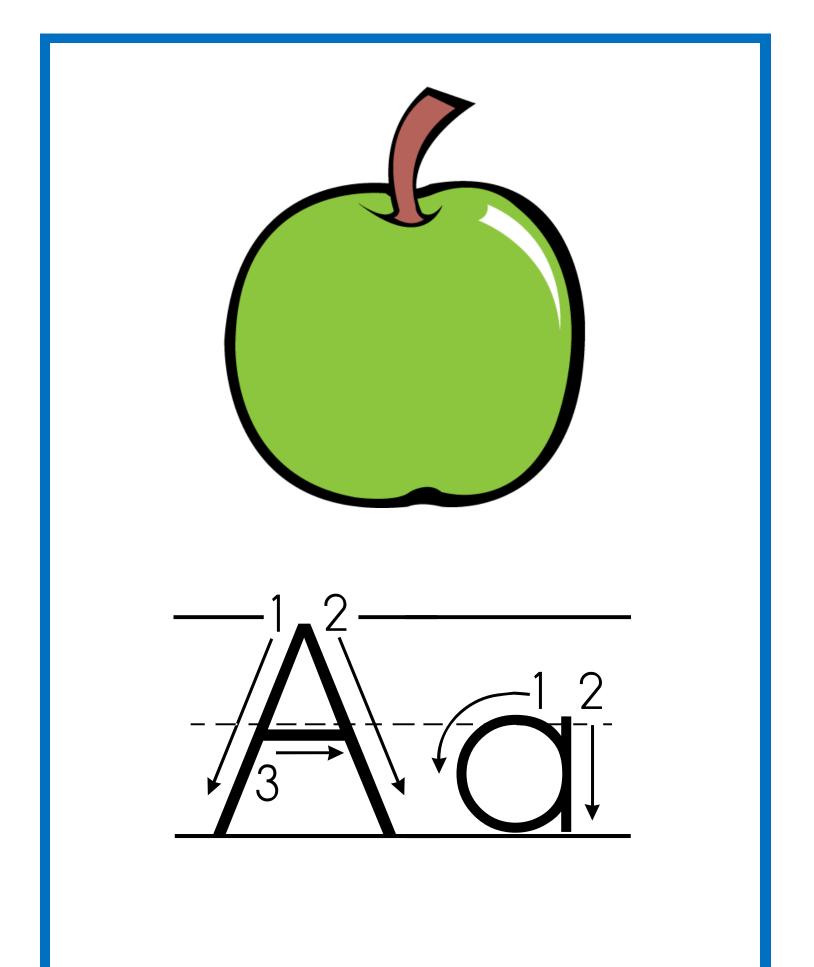

On the following pages in this printable you will find 8 1/2" x 11" ABC posters to use with your children. One set has cartoon images and another set features real images ~ print one set or both!

We printed our cards off onto cardstock, <u>laminated them</u> to make them more sturdy, hole-punched them and then put them on a jump ring. {*Note*: This is how we <u>laminate more inexpensively</u>}. These would be great to line the walls of your room!