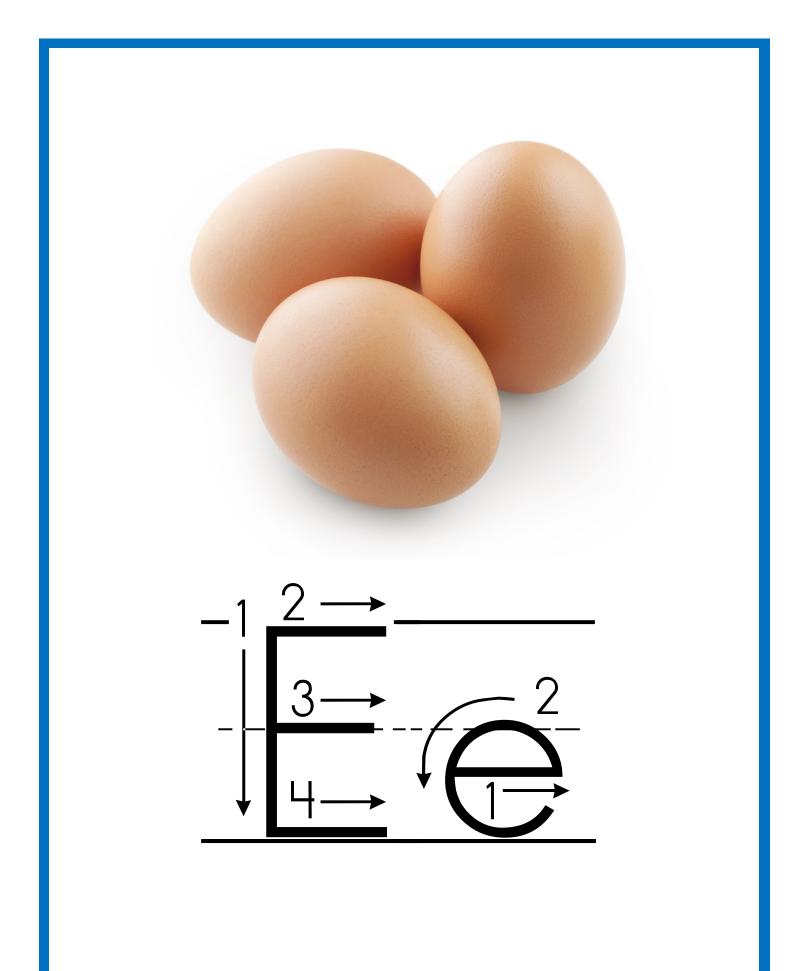

On the following pages in this printable you will find 8 1/2" x 11" ABC posters to use with your children. One set has cartoon images and another set features real images ~ print one set or both!

We printed our cards off onto cardstock, <u>laminated them</u> to make them more sturdy, hole-punched them and then put them on a jump ring. {*Note*: This is how we <u>laminate more inexpensively</u>}. These would be great to line the walls of your room!