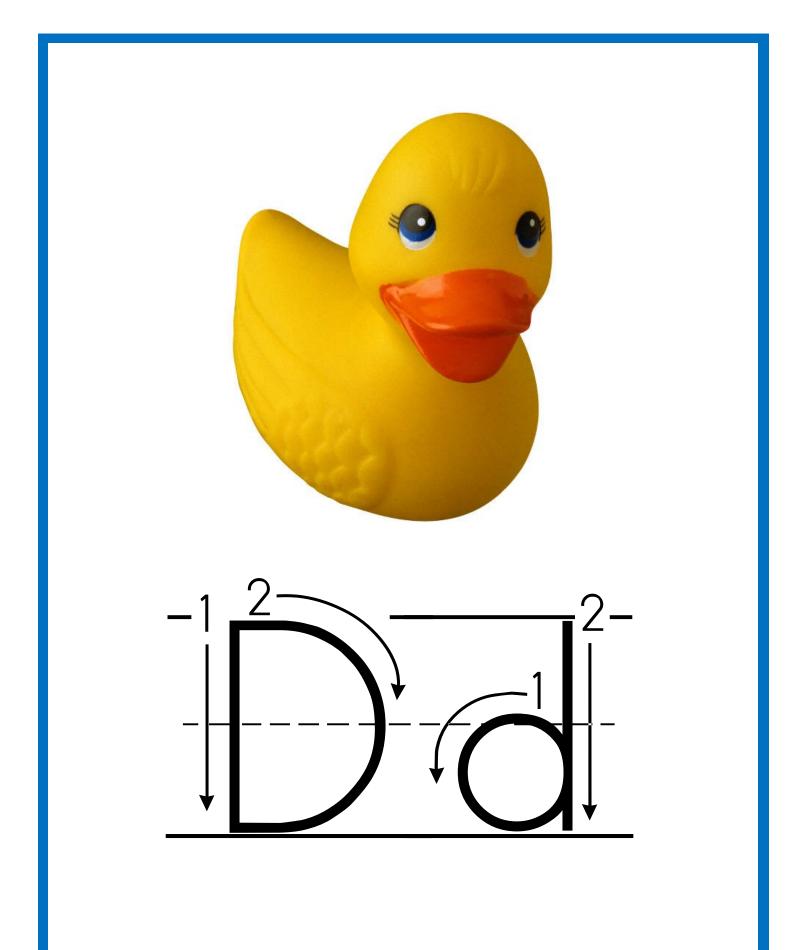

On the following pages in this printable you will find 8 1/2" x 11" ABC posters to use with your children. One set has cartoon images and another set features real images ~ print one set or both!

We printed our cards off onto cardstock, <u>laminated them</u> to make them more sturdy, hole-punched them and then put them on a jump ring. {*Note*: This is how we <u>laminate more inexpensively</u>}. These would be great to line the walls of your room!